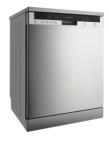

### **APPLIANCES**

Gas Cooktop:Westinghouse Kitchen 90cm – Stainless Steel

Gas Oven Westinghouse 60cm Stainless Steel

Rangehood: Kitchen Vialli 90cm Canopy Stainless Steel

Dishwasher:Westinghouse FreestandingStainless Steel