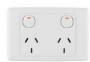

### **ELECTRICAL**

Power Point: Clipsal 2000 Series

Tastic: 3 In 1 Bathroom Fan Heat Light

Down Light: LED Downlight

Light Switch: Standard Pattern Design