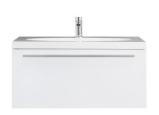

### **BATHROOM FITTINGS**

Wall Hung Vanity

Door Color: White 2 PAC / Wood Finish

Bath: Free Standing Bath or Built in Bath

Shower Screen Semi-Frameless

Shower Base Tiled Shower base

Laundry Trough

Toilet Suit -White