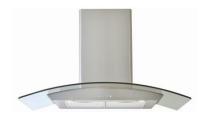

### **APPLIANCES**

Gas Cooktop:Westinghouse Kitchen 90cm – Stainless Steel

Gas Oven Westinghouse 60cm Stainless Steel

Rangehood: Kitchen Vialli 90cm Canopy Stainless Steel

Dishwasher:Westinghouse FreestandingStainless Steel