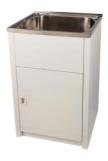

### **BATHROOM FITTINGS**

Wall Hung Vanity

Door Color: White 2 PAC / Wood Finish

Bath: Free Standing Bath or Built in Bath

Shower Screen Semi-Frameless

Shower Base Tiled Shower base

Laundry Trough

Toilet Suit -White