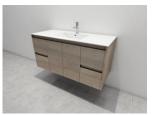

### **BATHROOM FITTINGS**

Wall Hung Vanity

Door Color: White 2 PAC / Wood Finish

Bath: Free Standing Bath or Built in Bath

Shower Screen Semi-Frameless

Shower Base Tiled Shower base

Laundry Trough

Toilet Suit -White