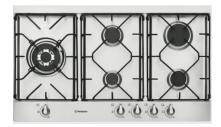

### **APPLIANCES**

Gas Cooktop:Westinghouse Kitchen 90cm – Stainless Steel

Gas Oven Westinghouse 60cm Stainless Steel

Rangehood: Kitchen Vialli 90cm Canopy Stainless Steel

Dishwasher:Westinghouse FreestandingStainless Steel