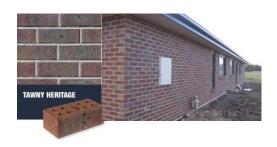

### **FACE BRICK**



Selkirk Bricks

# WINDOW & FLASHING COLOURS



Colorbond Colours

#### **ROOF COVER**



Concrete Roof Tiles

### **EXTERNAL & INTERNAL DOORS**



Solid Timber Entry Door Glazed and Stained



Laundry Door Half-Lite with paint finish



Hume Doors & TimberAccent HA4 Internal Door or selected from range



Garage Door Coloubond Sectional Door

#### **DOOR FURNITURE**



Entry Door Gainsborough 450mm Stainless Steel Square Pull Handle Entrance Set



Internal Doors Passage Set Satin Chrome



Door Stop Rectangular Satin Chrome



### **BATHROOM FITTINGS**









Wall Hung Vanity

Door Color: White 2 PAC / Wood Finish

Bath: Free Standing Bath or Built in Bath



Shower Screen Semi-Frameless



Shower Base Tiled Shower base



Laundry Trough



Toilet Suit -White



### **TAPWARE**