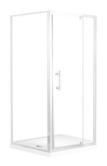

### **BATHROOM FITTINGS**

Wall Hung Vanity

Door Color: White 2 PAC / Wood Finish

Bath: Free Standing Bath or Built in Bath

Shower Screen Semi-Frameless

Shower Base Tiled Shower base

Laundry Trough

Toilet Suit -White