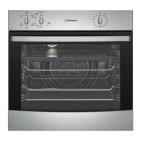

### **APPLIANCES**

Gas Cooktop:Westinghouse Kitchen 90cm – Stainless Steel

Gas Oven Westinghouse 60cm Stainless Steel

Rangehood: Kitchen Vialli 90cm Canopy Stainless Steel

Dishwasher:Westinghouse FreestandingStainless Steel