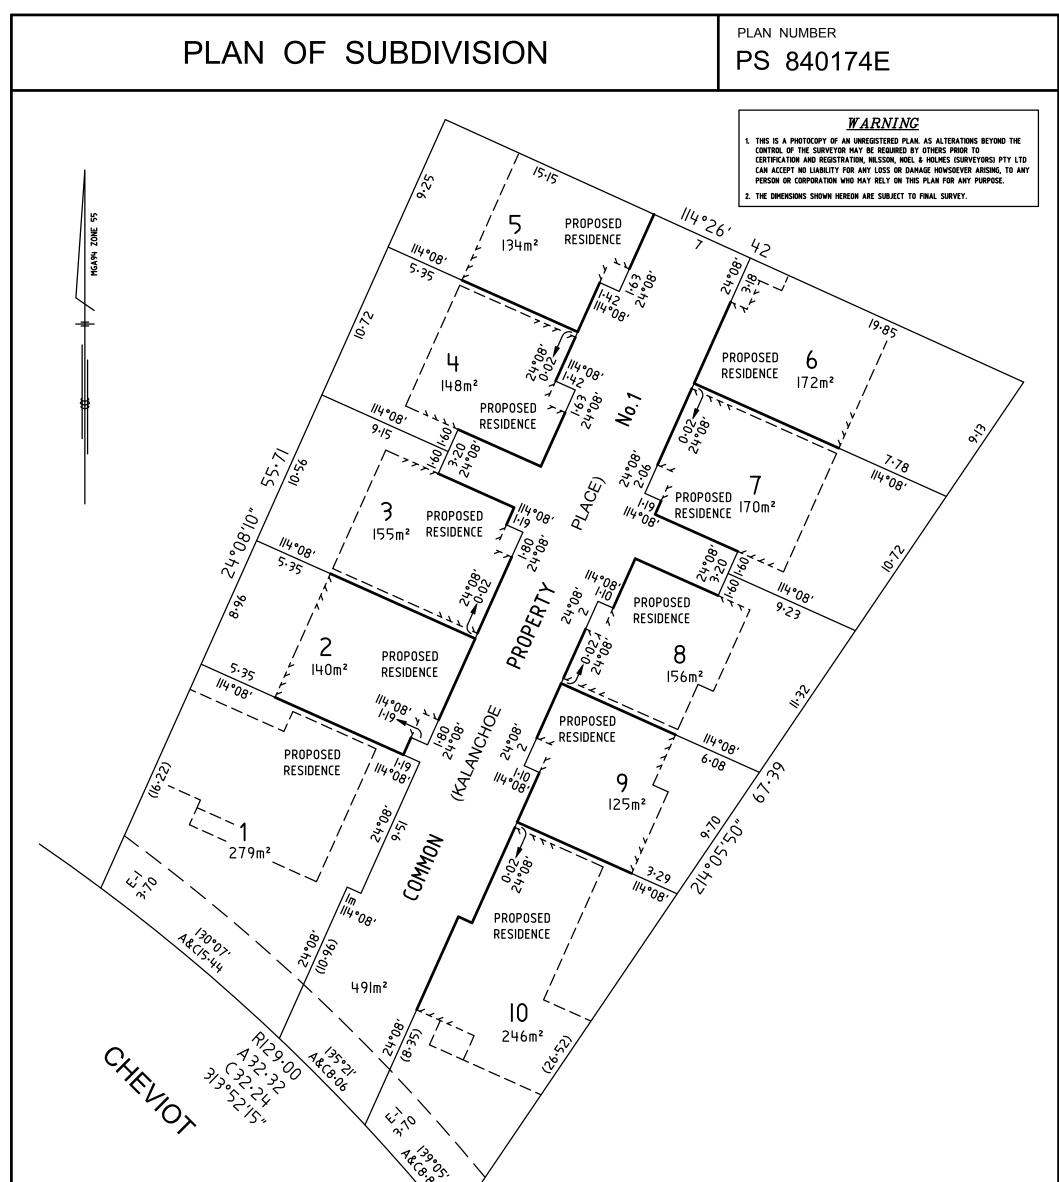

| PLAN OF SUBDIVISION                                                                                                                                                      |                           |                                                                                                                                                      |                            |               |                                                                                                                                                                                                                                                                                                                                                                                                                                                        | ITION                                                                                                                                  |                              | PLAN NUMBER<br>PS 840174E |  |  |
|--------------------------------------------------------------------------------------------------------------------------------------------------------------------------|---------------------------|------------------------------------------------------------------------------------------------------------------------------------------------------|----------------------------|---------------|--------------------------------------------------------------------------------------------------------------------------------------------------------------------------------------------------------------------------------------------------------------------------------------------------------------------------------------------------------------------------------------------------------------------------------------------------------|----------------------------------------------------------------------------------------------------------------------------------------|------------------------------|---------------------------|--|--|
| LOCATION OF LAND                                                                                                                                                         |                           |                                                                                                                                                      |                            |               |                                                                                                                                                                                                                                                                                                                                                                                                                                                        | Council Name: CITY OF CASEY                                                                                                            |                              |                           |  |  |
| Parish: BERWICK                                                                                                                                                          |                           |                                                                                                                                                      |                            |               |                                                                                                                                                                                                                                                                                                                                                                                                                                                        |                                                                                                                                        |                              |                           |  |  |
| Township: -                                                                                                                                                              |                           |                                                                                                                                                      |                            |               |                                                                                                                                                                                                                                                                                                                                                                                                                                                        |                                                                                                                                        |                              |                           |  |  |
| Crown Section: 27 (PART)                                                                                                                                                 |                           |                                                                                                                                                      |                            |               |                                                                                                                                                                                                                                                                                                                                                                                                                                                        |                                                                                                                                        |                              |                           |  |  |
| Crown Allotment: -                                                                                                                                                       |                           |                                                                                                                                                      |                            |               |                                                                                                                                                                                                                                                                                                                                                                                                                                                        |                                                                                                                                        |                              |                           |  |  |
| Crown Portion: -                                                                                                                                                         |                           |                                                                                                                                                      |                            |               |                                                                                                                                                                                                                                                                                                                                                                                                                                                        |                                                                                                                                        |                              |                           |  |  |
| Title Reference:                                                                                                                                                         |                           |                                                                                                                                                      |                            |               | <b>WARNING</b><br>1. THIS IS A PHOTOCOPY OF AN UNREGISTERED PLAN. AS ALTERATIONS BEYOND THE<br>CONTROL OF THE SURVEYOR MAY BE REQUIRED BY OTHERS PRIOR TO<br>CERTIFICATION AND REGISTRATION, NULSSON, NOEL & HOLMES (SURVEYORS) PTY LTD<br>CAN ACCEPT NO LIABILITY FOR ANY LOSS OR DAMAGE HOWSOEVER ARISING, TO ANY<br>PERSON OR CORPORATION WHO MAY RELY ON THIS PLAN FOR ANY PURPOSE.<br>2. THE DIMENSIONS SHOWN HEREON ARE SUBJECT TO FINAL SURVEY. |                                                                                                                                        |                              |                           |  |  |
| Last Plan Reference: LOTS 242 & 243 ON LP 127778                                                                                                                         |                           |                                                                                                                                                      |                            |               |                                                                                                                                                                                                                                                                                                                                                                                                                                                        |                                                                                                                                        |                              |                           |  |  |
| Postal Address:75 - 77 CHEVIOT AVENUE,(at time of subdivision)BERWICK 3806                                                                                               |                           |                                                                                                                                                      |                            |               |                                                                                                                                                                                                                                                                                                                                                                                                                                                        |                                                                                                                                        |                              |                           |  |  |
| MGA94 Co-ordinates:         E         355         030         Zone:         55           (of approx. centre of land in plan)         N         5         787         480 |                           |                                                                                                                                                      |                            |               |                                                                                                                                                                                                                                                                                                                                                                                                                                                        |                                                                                                                                        |                              |                           |  |  |
|                                                                                                                                                                          |                           | G OF ROADS AND/OR                                                                                                                                    |                            |               | NOTATIONS                                                                                                                                                                                                                                                                                                                                                                                                                                              |                                                                                                                                        |                              |                           |  |  |
| IDENTIFIER COUNCIL / BODY / PERSON                                                                                                                                       |                           |                                                                                                                                                      |                            |               | Boundaries shown by continuous thick lines are defined                                                                                                                                                                                                                                                                                                                                                                                                 |                                                                                                                                        |                              |                           |  |  |
| NIL NIL                                                                                                                                                                  |                           |                                                                                                                                                      |                            |               | by buildings.<br>Location of boundaries defined by buildings.                                                                                                                                                                                                                                                                                                                                                                                          |                                                                                                                                        |                              |                           |  |  |
|                                                                                                                                                                          |                           |                                                                                                                                                      |                            |               | Exterior Face: ALL BOUNDARIES                                                                                                                                                                                                                                                                                                                                                                                                                          |                                                                                                                                        |                              |                           |  |  |
|                                                                                                                                                                          |                           | NOTATIONS                                                                                                                                            |                            |               | The land shown as Common Property No.1 on sheet 2 hereof is a                                                                                                                                                                                                                                                                                                                                                                                          |                                                                                                                                        |                              |                           |  |  |
| Depth L                                                                                                                                                                  | _imitatior                | CODES NOT APPLY                                                                                                                                      |                            |               | private road called 'Kalanchoe Place'.<br>Other Purpose of Plan:                                                                                                                                                                                                                                                                                                                                                                                       |                                                                                                                                        |                              |                           |  |  |
| Staging: This is not a staged subdivision.                                                                                                                               |                           |                                                                                                                                                      |                            |               |                                                                                                                                                                                                                                                                                                                                                                                                                                                        | CREATION OF RESTRICTION                                                                                                                |                              |                           |  |  |
| Planning Permit No. OWNERS CORPORATION NOTATION                                                                                                                          |                           |                                                                                                                                                      |                            |               |                                                                                                                                                                                                                                                                                                                                                                                                                                                        | Upon the registration of this plan the following restriction is to be created as directed in Planning Permit No. PlnA00094/20.         |                              |                           |  |  |
|                                                                                                                                                                          |                           | THIS PLAN MAY BE AFFECTED BY C                                                                                                                       |                            |               | Description of Restriction:                                                                                                                                                                                                                                                                                                                                                                                                                            |                                                                                                                                        |                              |                           |  |  |
| RE                                                                                                                                                                       | SPONSIBILIT<br>EARCH REPO | OWNERS CORPORATIONS.<br>OF ANY OWNERS CORPORATIONS<br>Y, ENTITLEMENT & LIABILITY SEE O<br>ORT, OWNERS CORPORATION ADDI<br>APPLICABLE, OWNERS CORPORA | WNERS CORP<br>TIONAL INFOR | ORATION       | The registered proprietor or proprietors for the time being of Lots 1 & 2 on this plan<br>shall not construct any building or works other than in accordance with the endorsed<br>plans attached to Planning Permit No. PlnA00094/20 issued by the City of Casey<br>or any further planning approval issued by the council.                                                                                                                            |                                                                                                                                        |                              |                           |  |  |
| Survey: This plan is based on survey.                                                                                                                                    |                           |                                                                                                                                                      |                            |               |                                                                                                                                                                                                                                                                                                                                                                                                                                                        | Land to Benefit: Lots 1 and 2 on this plan                                                                                             |                              |                           |  |  |
| This survey has been connected to permanent marks no(s)                                                                                                                  |                           |                                                                                                                                                      |                            |               |                                                                                                                                                                                                                                                                                                                                                                                                                                                        | Land to be Burdened: Lots 1 and 2 on this plan<br>This restriction will expire 12 months after the issue of a Certificate of Occupancy |                              |                           |  |  |
| In proclaimed Survey Area No. 45                                                                                                                                         |                           |                                                                                                                                                      |                            |               |                                                                                                                                                                                                                                                                                                                                                                                                                                                        | for the building works.                                                                                                                |                              |                           |  |  |
|                                                                                                                                                                          |                           |                                                                                                                                                      |                            |               | FORMATION                                                                                                                                                                                                                                                                                                                                                                                                                                              |                                                                                                                                        |                              |                           |  |  |
| LEGEND:                                                                                                                                                                  |                           |                                                                                                                                                      |                            | umbering Ease | ement (R                                                                                                                                                                                                                                                                                                                                                                                                                                               | oad)                                                                                                                                   |                              |                           |  |  |
| SECTION 12(2) OF THE SUBDIVISION ACT 1988 APPLIES TO ALL LAND IN THIS PL                                                                                                 |                           |                                                                                                                                                      |                            |               |                                                                                                                                                                                                                                                                                                                                                                                                                                                        |                                                                                                                                        |                              |                           |  |  |
| Easement<br>Reference                                                                                                                                                    |                           | Purpose                                                                                                                                              | Width<br>(Metres)          | Origin        | Land Benefited / In Favour Of                                                                                                                                                                                                                                                                                                                                                                                                                          |                                                                                                                                        |                              |                           |  |  |
| E-1                                                                                                                                                                      | SEWE                      | RAGE                                                                                                                                                 | 3.70                       | THIS PLA      | N                                                                                                                                                                                                                                                                                                                                                                                                                                                      | SOUTH                                                                                                                                  | SOUTH EAST WATER CORPORATION |                           |  |  |