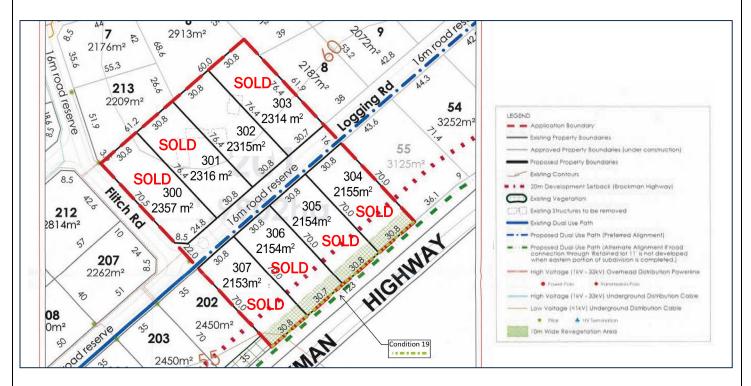

a boutique release of only 8 country lifestyle lots

## Prices & Sales Plan

| Lot No. | Land Area (m <sup>2</sup> ) | Sale Price | Status |
|---------|-----------------------------|------------|--------|
| 300     | 2357                        | \$205,000  | SOLD   |
| 301     | 2316                        | -          | SOLD   |
| 302     | 2315                        | \$199,000  |        |
| 303     | 2314                        | -          | SOLD   |
| 304     | 2155                        | -          | SOLD   |
| 305     | 2154                        | -          | SOLD   |
| 306     | 2154                        | -          | SOLD   |
| 307     | 2153                        | -          | SOLD   |

All lot numbering, dimensions, areas, location of notations and plan legends are subject to detailed survey and are for identification and guidance only.